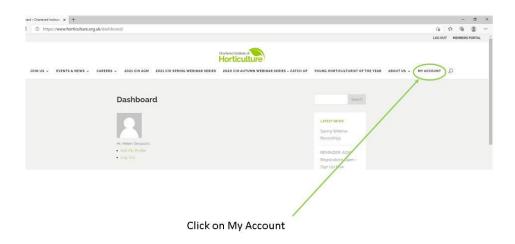

## How to access the CIH membership portal and renew membership

Enter username/email address and password, click log in

Select the Members Portal option within My Account or click on Members Portal direct in the top right-hand corner of the screen.