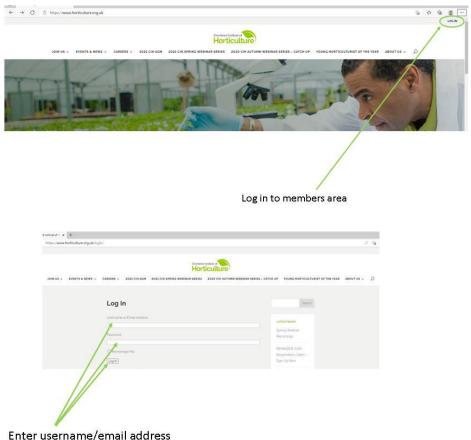

## How to access the CIH membership portal and renew membership

Enter username/email address and password, click log in

Select the Members Portal option within My Account or click on Members Portal direct in the top right-hand corner of the screen.