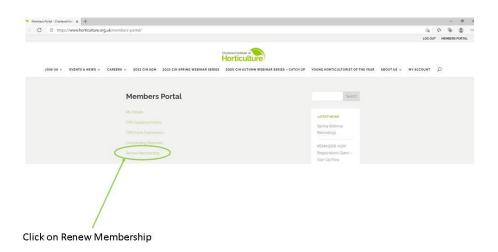

Members may find the above guide useful to access the new payments section of the website. Once 'Renew Membership' has been selected, as shown in the last image screen above, the different payment options will be displayed along with detailed instructions to finalise this year's renewal payment. Alternatively, renewal payments can also be processed through the 'Outstanding Balances' menu option.